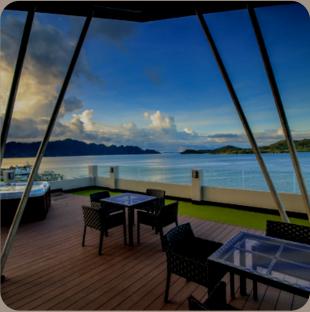

## SKYDECK JACUZZI LOUNGE

Enjoy the panoramic views of Coron Bay

Extra person rate for the first 2 hours Php 600 net/person

Succeeding hour Php 300 net/person

Prior reservation is required

Skydeck Jacuzzi Lounge can accommodate a maximum of 30 persons

Ala carte meals are available at the Baya Resto Lounge

Outdoor setup will still depend on the weather condition