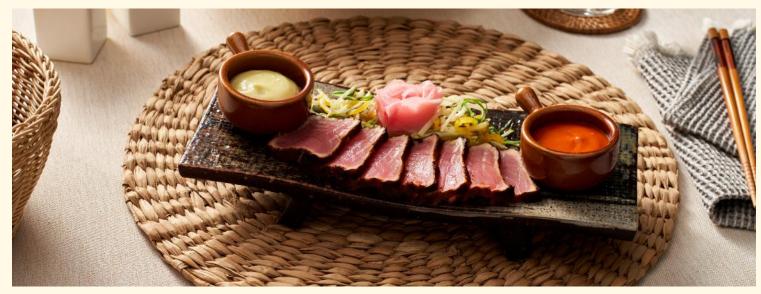

Tuna Fillet

# Appetizers

| Chicken Lollipop<br>deep-fried, crispy chicken wings served<br>with sweet chili sauce | 670 | Buffalo Wings<br>served with blue cheese dressing                                                         | 720 |
|---------------------------------------------------------------------------------------|-----|-----------------------------------------------------------------------------------------------------------|-----|
| Tuna Fillet<br>seared tuna sashimi served with wasabi                                 | 610 | Calamares<br>tender squid rings in seasoned, crispy<br>breading, served with garlic aioli                 | 540 |
| Morwegian Smoked Salmon topped with capers, lemon, onion, and olive oil               | 980 | Crispy Fried Squid Tentacles<br>battered and deep-fried, served with<br>vinegar sauce                     | 520 |
| Lengua Sisig Spring Roll<br>deep-fried minced ox tongue wrapped                       | 850 | Kimchi<br>homemade Korean salted and<br>fermented vegetables                                              | 280 |
| in rice paper  Sinuglaw grilled pork belly mixed with raw fish in                     | 860 | Octopus Ceviche<br>sous vide octopus marinated in vinegar<br>and spices                                   | 890 |
| Salpicao sautéed Angus beef cubes topped with fried garlic                            | 800 | Salmon Salpicao<br>sautéed salmon cubes topped with<br>fried garlic                                       | 730 |
| Garlic Mushroom  button mushrooms sautéed in olive oil, butter, and spices            | 470 | Tokwa't Baboy<br>a combination of fried tofu and pork<br>crackling with special soy sauce                 | 570 |
| Gambas spicy shrimps in olive oil and garlic                                          | 520 | Chili Fries<br>topped with ground beef, Hormel Chili,<br>blend of 4 cheeses, and salsa                    | 940 |
|                                                                                       |     | Truffle Fries with Truffle Mayo<br>tossed in black truffle essence, served<br>with truffle mayonnaise dip | 520 |
|                                                                                       |     | Cajun Fries<br>potato fries seasoned with cajun spice                                                     | 490 |
|                                                                                       |     | Regular Fries                                                                                             | 410 |