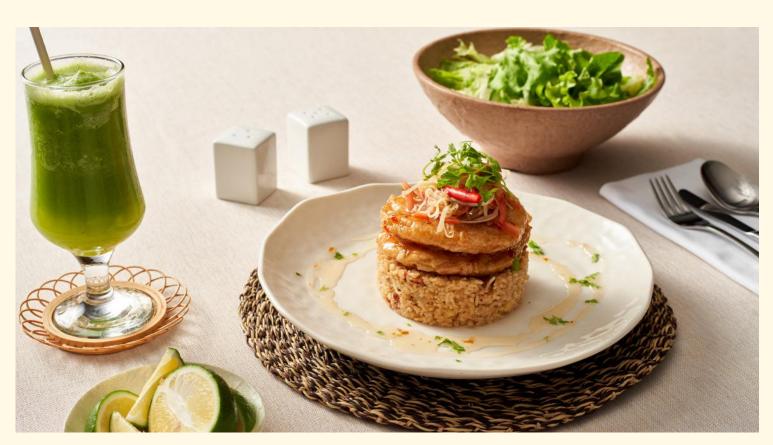

### Seafood

| Thai Glazed Fish with Khao Pad Sapparot crispy fish with sweet and spicy glaze served with pineapple fried rice Prawns Maricudo with Garlic Basil Rice | 820<br>1,700 |                                                                                                                      |          |
|--------------------------------------------------------------------------------------------------------------------------------------------------------|--------------|----------------------------------------------------------------------------------------------------------------------|----------|
| prawns cooked in basil, capers, and roasted pepper served with garlic basil rice                                                                       | 1,700        |                                                                                                                      |          |
| Japanese Style Curry Prawns                                                                                                                            | 1,900        |                                                                                                                      |          |
| stir-fried prawns in Japanese curry served with rice                                                                                                   |              | Catch of the Day Frozen                                                                                              | 320/100g |
| Fish Sarciado                                                                                                                                          | 820          | Live                                                                                                                 | 420/100g |
| fried fish in sautéed tomatoes and egg                                                                                                                 |              | Crob                                                                                                                 | Seasonal |
| Grilled Fish Steak                                                                                                                                     | 760          | Crab<br>Lobster                                                                                                      | Seasonal |
| grilled marinated fish steak served with rice and ensalada                                                                                             |              |                                                                                                                      |          |
| Spicy Garlic Prawns                                                                                                                                    | 1,700        | Shrimp Tempura (5pcs)  deep-fried shrimps coated in crisp                                                            | 1,850    |
| prawns in Asian-style sweet chili garlic sauce served with rice                                                                                        | 2,7.00       | tempura crumbs                                                                                                       | ,        |
| Color Double                                                                                                                                           | 1 450        | Fish and Chips with Special Hou                                                                                      | use 750  |
| Spicy Pugita a local octopus dish cooked in coconut milk with Asian spices served with rice                                                            | 1,450        | Dipping Sauce<br>deep-fried fish fillet in batter serve<br>with fries                                                | ed       |
| Pan-grilled Salmon Steak<br>salmon served with saffron cream<br>sauce, mashed potatoes, and buttered<br>vegetables                                     | 1,350        | Nasi Goreng Indonesian-style fried rice topped with particular shrimp and fried egg served with particular crackling |          |

Thai Glazed Fish with Khao Pad Sapparot

Steak-Topped Fried Rice