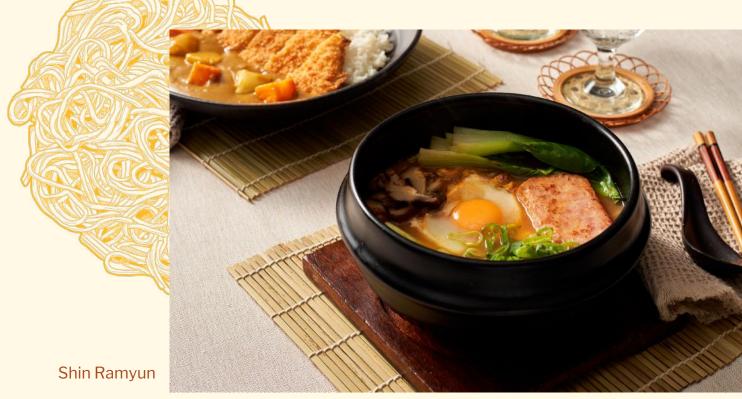

## Pasta | Noodles

| Seafood Marinara<br>mixed seafood cooked in wine, garlic,<br>and tomato sauce                 | 690 | Lobster with Crab Fat Spaghettini<br>sautéed lobster fillet tossed in onion,<br>garlic, chili, tomato, and crab fat | 1,700 |
|-----------------------------------------------------------------------------------------------|-----|---------------------------------------------------------------------------------------------------------------------|-------|
| Classic Spaghetti<br>chunky tomato spaghetti sauce                                            | 760 | Bolognese<br>classic tomato spaghetti sauce with<br>ground beef                                                     | 990   |
| Spaghetti Filipino Style<br>meaty spaghetti with sliced hotdogs<br>and sweet tomato sauce     | 690 | Tempura Udon  udon noodle soup topped with shrimp tempura                                                           | 990   |
| Chicken Makrut Pasta<br>cream-based kaffir lime pasta with<br>chicken slices                  | 870 | Pancit Canton or Bihon stir-fried egg or rice noodles (or both), assorted seafood, vegetables, and                  | 720   |
| Lemon Salmon Pasta<br>salmon cubes tossed in creamy white<br>sauce                            | 860 | oyster sauce Palabok                                                                                                | 680   |
| Truffle Shiitake Mushroom sliced shiitake mushrooms and black truffle essence in creamy sauce | 840 | vermicelli noodles with shrimp sauce,<br>topped with shrimp, pork, smoked fish,<br>and garlic                       | 000   |
| Gambasetti shrimp, garlic, chili, and pasta in paprika sauce                                  | 740 | Beef Noodle Soup<br>braised beef and egg noodles in beef<br>stock                                                   | 820   |
| Angus Beef Stroganoff Angus beef strips sautéed in onions in creamy mushroom sauce            | 990 | Prawns Curry Udon<br>curry udon noodle topped with prawn<br>tempura                                                 | 1,400 |
| Pasta Carbonara creamy pasta with bacon and egg                                               | 970 | Shin Ramyun<br>spicy Korean noodle soup with<br>luncheon meat and shiitake mushrooms                                | 890   |
|                                                                                               |     | Mi Goreng<br>Indonesian-style stir-fried noodle,<br>sautéed with shrimp and vegetables                              | 950   |
|                                                                                               |     |                                                                                                                     |       |
|                                                                                               | 1   |                                                                                                                     | 111   |