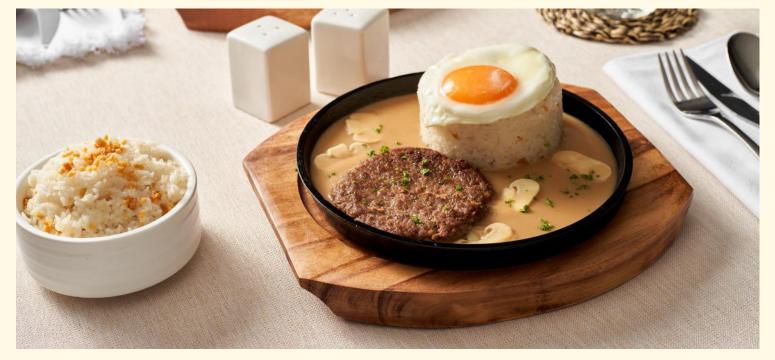

## Sizzling

Sizzling Burger Steak

| Sizzling Lengua Sisig<br>minced ox tongue sautéed in onions<br>and spices | 990   | Sizzling Grilled Squid<br>squid stuffed with mixed vegetables<br>and drizzled with flavorful sauce served<br>with java rice | 1,200 |
|---------------------------------------------------------------------------|-------|-----------------------------------------------------------------------------------------------------------------------------|-------|
| Sizzling Pork Sisig                                                       | 740   |                                                                                                                             |       |
| chopped marinated pork, deep-fried                                        |       | Sizzling Prawns                                                                                                             | 1,800 |
| with onions                                                               |       | prawns simmered in soda, butter and                                                                                         |       |
|                                                                           |       | garlic, served with rice                                                                                                    |       |
| Sizzling Bulalo                                                           | 1,300 |                                                                                                                             |       |
| a tender slice of beef shank, bone                                        |       | Sizzling Corned Beef                                                                                                        | 990   |
| marrow, and gravy on a sizzling plate,                                    |       | homemade corned beef with                                                                                                   |       |
| served with garlic rice                                                   |       | mushroom gravy sauce                                                                                                        |       |
| Sizzling Burger Steak                                                     | 890   |                                                                                                                             |       |
| flame-grilled Angus beef burger patty                                     |       |                                                                                                                             |       |
| with mushroom gravy sauce, served                                         |       |                                                                                                                             |       |
| with egg and garlic rice                                                  |       |                                                                                                                             |       |
| with mushroom gravy sauce, served                                         |       |                                                                                                                             |       |