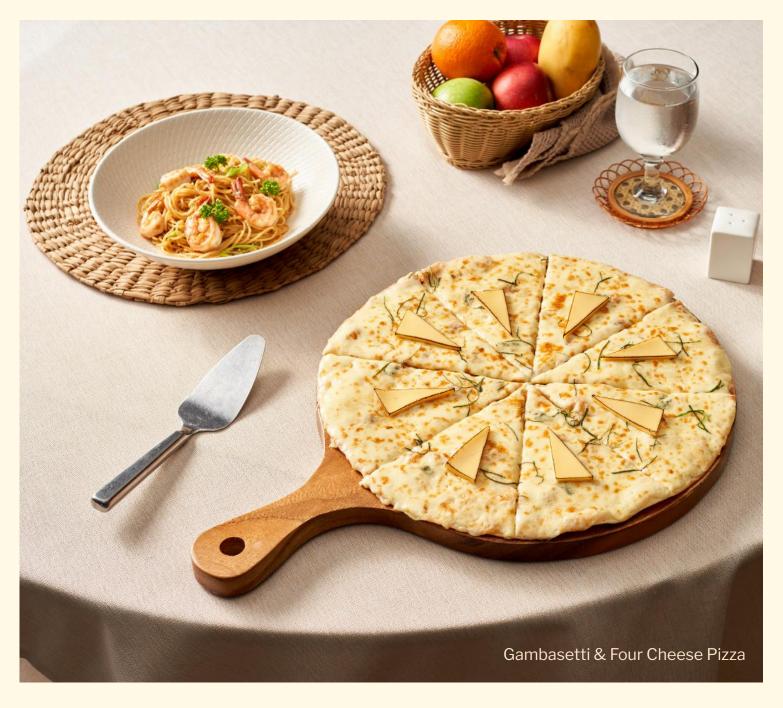

## Pasta | Noodles

| Seafood Marinara<br>mixed seafood cooked in wine, garlic,<br>and tomato sauce                 | 690 | Lobster with Crab Fat Spaghettini<br>sautéed lobster fillet tossed in onion,<br>garlic, chili, tomato, and crab fat | 1,700 |
|-----------------------------------------------------------------------------------------------|-----|---------------------------------------------------------------------------------------------------------------------|-------|
| Classic Spaghetti<br>chunky tomato spaghetti sauce                                            | 760 | Bolognese<br>classic tomato spaghetti sauce with<br>ground beef                                                     | 990   |
| Spaghetti Filipino Style<br>meaty spaghetti with sliced hotdogs<br>and sweet tomato sauce     | 690 | Tempura Udon  udon noodle soup topped with shrimp tempura                                                           | 990   |
| Chicken Makrut Pasta<br>cream-based kaffir lime pasta with<br>chicken slices                  | 870 | Pancit Canton or Bihon stir-fried egg or rice noodles (or both), assorted seafood, vegetables, and                  | 720   |
| Lemon Salmon Pasta<br>salmon cubes tossed in creamy white<br>sauce                            | 860 | oyster sauce Palabok                                                                                                | 680   |
| Truffle Shiitake Mushroom sliced shiitake mushrooms and black truffle essence in creamy sauce | 840 | vermicelli noodles with shrimp sauce,<br>topped with shrimp, pork, smoked fish,<br>and garlic                       | 000   |
| Gambasetti shrimp, garlic, chili, and pasta in paprika sauce                                  | 740 | Beef Noodle Soup<br>braised beef and egg noodles in beef<br>stock                                                   | 820   |
| Angus Beef Stroganoff Angus beef strips sautéed in onions in creamy mushroom sauce            | 990 | Prawns Curry Udon<br>curry udon noodle topped with prawn<br>tempura                                                 | 1,400 |
| Pasta Carbonara creamy pasta with bacon and egg                                               | 970 | Shin Ramyun<br>spicy Korean noodle soup with<br>luncheon meat and shiitake mushrooms                                | 890   |
|                                                                                               |     | Mi Goreng<br>Indonesian-style stir-fried noodle,<br>sautéed with shrimp and vegetables                              | 950   |
|                                                                                               |     |                                                                                                                     |       |
|                                                                                               | 1   |                                                                                                                     | 111   |

### Pizza

| Four Cheese Pizza<br>a delicious combination of Blue,<br>Cheddar, Mozzarella, and Parmesan<br>cheese | Regular (8 in.)<br>980 | Large (12 in.)<br>1,300 |  |
|------------------------------------------------------------------------------------------------------|------------------------|-------------------------|--|
| Mushroom Pizza<br>a combination of button, shiitake, and<br>black truffle essence                    | 940                    | 1,250                   |  |
| Pizza Aloha<br>Hawaiian special with ham, bell pepper,<br>and pineapple                              | 1,200                  | 1,600                   |  |
| Pizza Pepperoni<br>pepperoni slices and Mozzarella cheese                                            | 1,200                  | 1,500                   |  |
| Pizza Vegetalie<br>Mediterranean-style pizza with garlic<br>and basil                                | 1,100                  | 1,470                   |  |