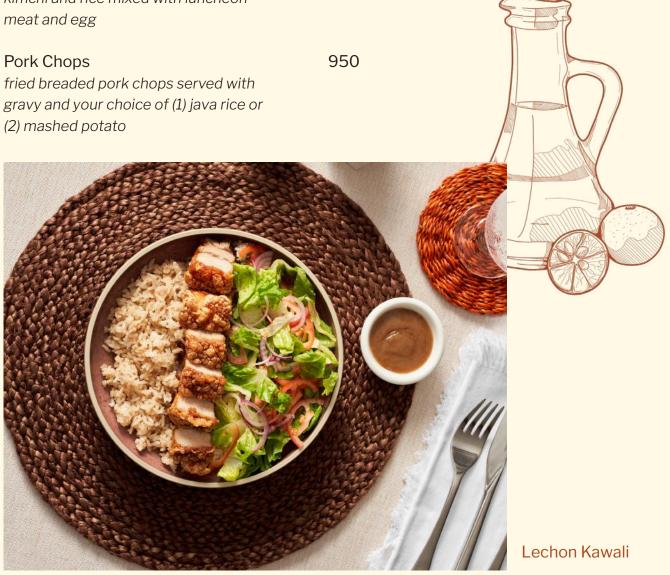

#### Pork

| Pork Katsu Set Japanese-style fried breaded pork cutlets, served with rice, potato salad, and tonkatsu sauce          | 990   |
|-----------------------------------------------------------------------------------------------------------------------|-------|
| Lechon Kawali Filipino-style crispy deep-fried pork, served with shrimp paste rice and Asian vinegar and liver sauces | 960   |
| Crispy Pata (Good for 2) Filipino-style deep-fried crispy pork hock, served with rice and Asian sauce                 | 1,950 |
| Japanese Pork Cutlet Curry<br>breaded pork and fried pork cutlet in<br>curry sauce                                    | 1,150 |
| Liempo<br>grilled pork belly served with ensalada<br>and your choice of (1) steamed rice or<br>(2) java rice          | 790   |
| Pork Steak pork chop cooked in soy sauce, vinegar, spices, and calamansi, served with rice                            | 690   |
| Kimchi Fried Rice<br>kimchi and rice mixed with luncheon                                                              | 670   |