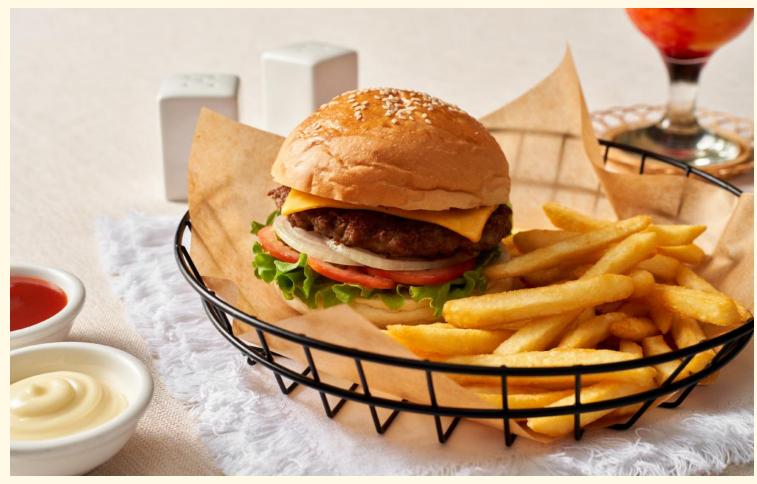

Angus Burger

## Sandwiches

| 980 | Roast Beef<br>roast beef topped with lettuce, onion,<br>mayonnaise, and Cheddar cheese<br>served with fries | 990                                                                                                                                                                                                                                                                                                                                                          |
|-----|-------------------------------------------------------------------------------------------------------------|--------------------------------------------------------------------------------------------------------------------------------------------------------------------------------------------------------------------------------------------------------------------------------------------------------------------------------------------------------------|
| 840 |                                                                                                             |                                                                                                                                                                                                                                                                                                                                                              |
|     | Chicken Kebab Wrap                                                                                          | 690                                                                                                                                                                                                                                                                                                                                                          |
|     | grilled marinated chicken and vegetables wrapped in pita bread                                              |                                                                                                                                                                                                                                                                                                                                                              |
| 610 | served with fries                                                                                           |                                                                                                                                                                                                                                                                                                                                                              |
|     |                                                                                                             |                                                                                                                                                                                                                                                                                                                                                              |
|     | •                                                                                                           | 980                                                                                                                                                                                                                                                                                                                                                          |
| 000 |                                                                                                             |                                                                                                                                                                                                                                                                                                                                                              |
| 660 | bread served with tries                                                                                     |                                                                                                                                                                                                                                                                                                                                                              |
|     | Chicken Sandwich                                                                                            | 890                                                                                                                                                                                                                                                                                                                                                          |
|     |                                                                                                             | 030                                                                                                                                                                                                                                                                                                                                                          |
| 780 | onepy emenemental real real marrines                                                                        |                                                                                                                                                                                                                                                                                                                                                              |
|     |                                                                                                             |                                                                                                                                                                                                                                                                                                                                                              |
|     |                                                                                                             |                                                                                                                                                                                                                                                                                                                                                              |
|     |                                                                                                             |                                                                                                                                                                                                                                                                                                                                                              |
|     |                                                                                                             |                                                                                                                                                                                                                                                                                                                                                              |
| 890 |                                                                                                             |                                                                                                                                                                                                                                                                                                                                                              |
|     |                                                                                                             |                                                                                                                                                                                                                                                                                                                                                              |
|     |                                                                                                             |                                                                                                                                                                                                                                                                                                                                                              |
|     |                                                                                                             |                                                                                                                                                                                                                                                                                                                                                              |
| 770 |                                                                                                             |                                                                                                                                                                                                                                                                                                                                                              |
|     |                                                                                                             |                                                                                                                                                                                                                                                                                                                                                              |
|     | 840<br>610<br>660<br>780                                                                                    | roast beef topped with lettuce, onion, mayonnaise, and Cheddar cheese served with fries  840  Chicken Kebab Wrap grilled marinated chicken and vegetables wrapped in pita bread  610 served with fries  Beef Kebab Wrap grilled marinated beef wrapped in pita  660 bread served with fries  Chicken Sandwich crispy chicken sandwich served with fries  780 |