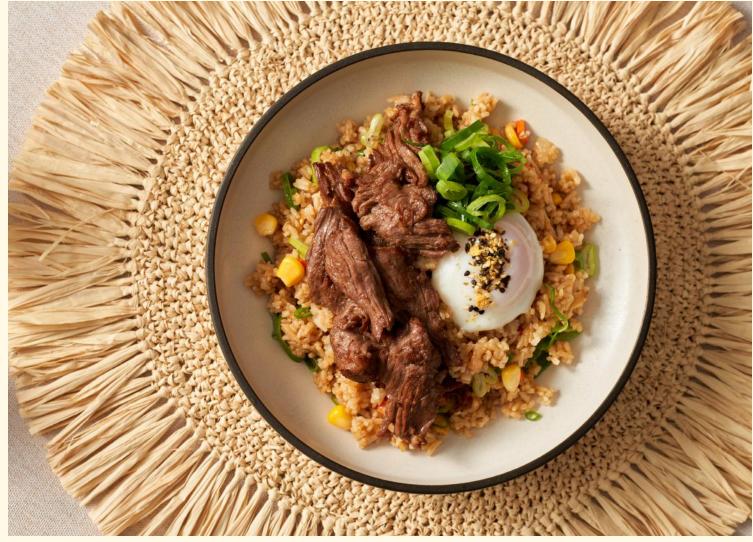

Thai Glazed Fish with Khao Pad Sapparot

Steak-Topped Fried Rice

### Beef

potatoes and carrots

| Grilled US Angus Rib Eye Steak (12 0Z)<br>served with buttered vegetables and<br>your choice of (1) mashed potato or<br>(2) french fries | 4,500 | Steak-Topped Fried Rice<br>Japanese fried rice, topped with<br>sautéed Angus beef strips | 1,450 |
|------------------------------------------------------------------------------------------------------------------------------------------|-------|------------------------------------------------------------------------------------------|-------|
|                                                                                                                                          |       | Salpicao Rice                                                                            | 1,100 |
| Angus Tapa Filipino-style, marinated and pan-fried Angus beef served with garlic rice and                                                | 1,100 | sautéed Angus beef cubes topped with fried garlic, served with garlic rice               |       |
| truffle eggs                                                                                                                             |       | Lengua Sulipeña                                                                          | 1,690 |
|                                                                                                                                          |       | ox tongue in mushroom sauce, served                                                      |       |
| Beef Rendang                                                                                                                             | 1,250 | with mashed potatoes                                                                     |       |
| Malaysian beef curry with 12 spices,                                                                                                     |       | D (K)                                                                                    | 1 250 |
| cooked in coconut milk and served with rice                                                                                              |       | Beef Kebab grilled marinated beef served with basmati rice and grilled vegetables        | 1,350 |
| Bistek Tagalog                                                                                                                           | 1,300 |                                                                                          |       |
| thinly-sliced tenderloin flavored with                                                                                                   |       |                                                                                          |       |
| citrus and soy sauce served with rice                                                                                                    |       |                                                                                          |       |
| Japanese Beef Curry Rice tender beef in curry sauce mixed with                                                                           | 1,400 |                                                                                          |       |