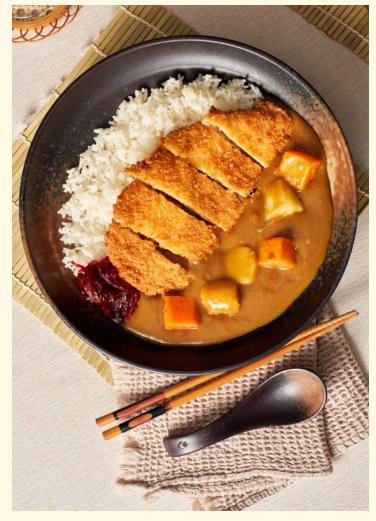

#### Pork

| Pork Katsu Set Japanese-style fried breaded pork cutlets, served with rice, potato salad, and tonkatsu sauce          | 990   |
|-----------------------------------------------------------------------------------------------------------------------|-------|
| Lechon Kawali Filipino-style crispy deep-fried pork, served with shrimp paste rice and Asian vinegar and liver sauces | 960   |
| Crispy Pata (Good for 2) Filipino-style deep-fried crispy pork hock, served with rice and Asian sauce                 | 1,950 |
| Japanese Pork Cutlet Curry<br>breaded pork and fried pork cutlet in<br>curry sauce                                    | 1,150 |
| Liempo<br>grilled pork belly served with ensalada<br>and your choice of (1) steamed rice or<br>(2) java rice          | 790   |
| Pork Steak pork chop cooked in soy sauce, vinegar, spices, and calamansi, served with rice                            | 690   |
| Kimchi Fried Rice<br>kimchi and rice mixed with luncheon                                                              | 670   |

Pork Katsu Set